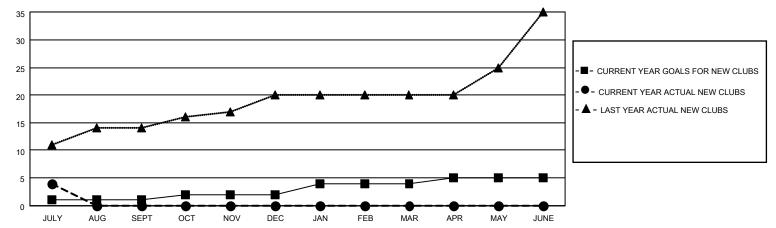

## GOALS AND ACTUAL NEW CLUBS CUMULATIVE

## MONTHLY MEMBERSHIP PROGRESS REPORT

LOCATION REP OF BANGLADESH

District 315B1

Results as of: 7/31/2021

| Clubs         |               |             |               | Members               |                        |                         |                                                    |  |
|---------------|---------------|-------------|---------------|-----------------------|------------------------|-------------------------|----------------------------------------------------|--|
|               | RESULTS FOR   | R 2021-2022 |               | RESULTS FOR 2021-2022 |                        |                         |                                                    |  |
| QUARTER       | NEW CLUB GOAL | NEW CLUBS   | DROPPED CLUBS | QUARTER MEMB          | SER GROWTH NET<br>GOAL | MEMBER GROWTH<br>ACTUAL | DROPPED<br>MEMBERS ACTUAL<br>(including transfers) |  |
| JULY/AUG/SEPT | 1             | 4           | 0             | JULY/AUG/SEPT         | 20                     | 125                     | 8                                                  |  |
| OCT/NOV/DEC   | 1             | 0           | 0             | OCT/NOV/DEC           | 20                     | 0                       | 0                                                  |  |
| JAN/FEB/MAR   | 2             | 0           | 0             | JAN/FEB/MAR           | 40                     | 0                       | 0                                                  |  |
| APR/MAY/JUNE  | 1             | 0           | 0             | APR/MAY/JUNE          | 20                     | 0                       | 0                                                  |  |