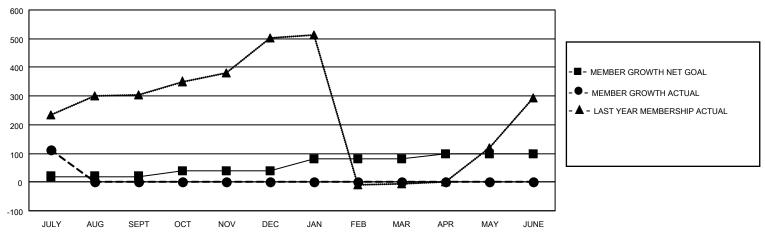

## GOALS AND ACTUAL MEMBERS CUMULATIVE

| DROPPED CLUBS: 0 |   | 16 CLUBS OF 150 ADDED 1 OR MORE<br>NEW MEMBERS | GENDER DISTRIBUTION  MALE 2,728 (83.07%) |               |     |
|------------------|---|------------------------------------------------|------------------------------------------|---------------|-----|
| DROPPED MEMBERS  |   |                                                | FEMALE                                   | 556 (16.93%)  |     |
| DECEASED         | 0 | CLICK HERE FOR CUMULATIVE                      | TOTAL FAMILY UNIT MEMBERS                |               | 805 |
| CLUB CANCELLED   | 0 | MEMBERSHIP DATA                                | FAMILY MEMBER                            | S PAVING HALF | 567 |
| OTHER            | 8 |                                                | DUES                                     | OT ATINOTIALI |     |
| TOTAL            | 8 |                                                | Bozo                                     |               |     |

## MONTHLY MEMBERSHIP PROGRESS REPORT

LOCATION REP OF BANGLADESH

District 315B1

Results as of: 7/31/2021

| Clubs         |               |             |               | Members               |                        |                         |                                                    |  |
|---------------|---------------|-------------|---------------|-----------------------|------------------------|-------------------------|----------------------------------------------------|--|
|               | RESULTS FOR   | R 2021-2022 |               | RESULTS FOR 2021-2022 |                        |                         |                                                    |  |
| QUARTER       | NEW CLUB GOAL | NEW CLUBS   | DROPPED CLUBS | QUARTER MEMB          | SER GROWTH NET<br>GOAL | MEMBER GROWTH<br>ACTUAL | DROPPED<br>MEMBERS ACTUAL<br>(including transfers) |  |
| JULY/AUG/SEPT | 1             | 4           | 0             | JULY/AUG/SEPT         | 20                     | 125                     | 8                                                  |  |
| OCT/NOV/DEC   | 1             | 0           | 0             | OCT/NOV/DEC           | 20                     | 0                       | 0                                                  |  |
| JAN/FEB/MAR   | 2             | 0           | 0             | JAN/FEB/MAR           | 40                     | 0                       | 0                                                  |  |
| APR/MAY/JUNE  | 1             | 0           | 0             | APR/MAY/JUNE          | 20                     | 0                       | 0                                                  |  |